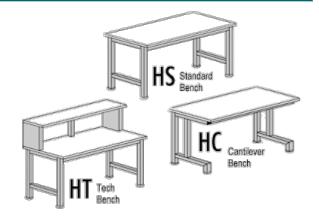

## E.S.D. - CLEAN ROOM - MODULAR - LABORATORY

Our Workstations feature Quality Construction and Design

Simplicity in a Fully Welded Frame Bench. Choose from

Three (3) basic frame styles and add options to meet

your specific needs ---

| Standard Sizes (Inches) |               |               |
|-------------------------|---------------|---------------|
| <u>Width</u>            | <u>Length</u> | <u>Height</u> |
| 30                      | 48            | 30            |
| 32                      | 60            | 32            |
| 34                      | 72            | 34            |
| 36                      | 84            | 35            |
| 48                      | 96            | 36            |