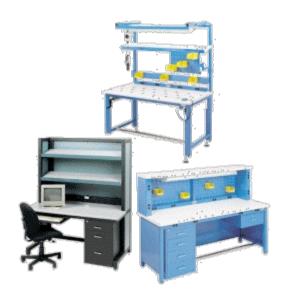

## E.S.D. - CLEAN ROOM - MODULAR - LABORATORY

Our Workstations feature Quality Construction and Design

Simplicity in a Fully Welded Frame Bench. Choose from

Three (3) basic frame styles and add options to meet

your specific needs ---

| Standard Sizes (Inches) |               |               |
|-------------------------|---------------|---------------|
| <u>Width</u>            | <u>Length</u> | <u>Height</u> |
| 30                      | 48            | 30            |
| 32                      | 60            | 32            |
| 34                      | 72            | 34            |
| 36                      | 84            | 35            |
| 48                      | 96            | 36            |