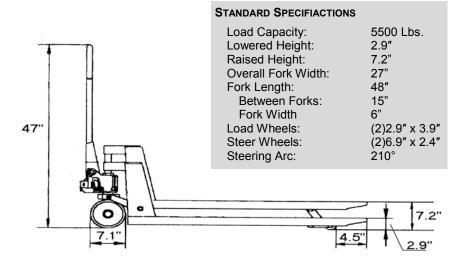

**CAPACITY** 5500 lbs.

WEIGHT 165 lbs

### WHEELS / TIRES

STEER—STEEL HUB (2)6.9" x 2.4" polyurethane LOAD—STEEL HUB (2)2.9"" x 3.9" polyurethane

Tapered fork tip with phenolic "pallet" entry wheels. Steel exit rollers with solid pull rods. 2.9" lowered height-allows handling of virtually any pallet. Reinforced C-channel construction helps resist twisting during heavy loads. Durable powder coat paint.