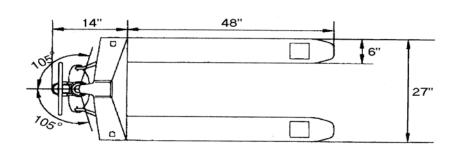

Tapered fork tip with phenolic "pallet" entry wheels. Steel exit rollers with solid pull rods. 2.9" lowered height-allows handling of virtually any pallet. Reinforced C-channel construction helps resist twisting during heavy loads. Durable powder coat paint.

#### **OPTIONAL**

Fork Widths: 21"

Fork Lengths: 36" & 42"